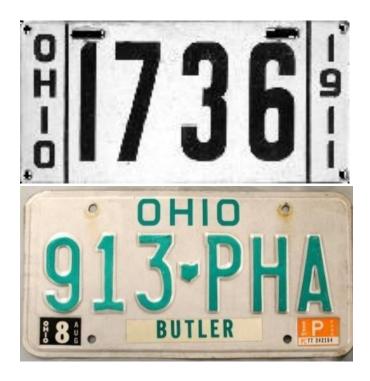

# OHIO PASSENGER RUN, 1908–1995

| 8801@<br>16272@<br>17859 \\ 17859 \\ 22421 \\ 28482 \\ 41408 \\ 91926 \\ 116181 \\ 36810 \\ 36810 |
|---------------------------------------------------------------------------------------------------|
| <b>99928 11 123175</b>                                                                            |
| \$236 3 \$<br>116181@                                                                             |
| <b>936810 297127</b>                                                                              |
| #354590#<br>704034<br>010-1922<br>41 0 358                                                        |
| 239-942<br>786-358<br>OHIO-1925<br>480-540<br>OHIO-1926                                           |
| 100                                                                                               |

| YEAR | BACKGROUND                             | NUMERALS   | MATERIAL          | REMARKS                                    |
|------|----------------------------------------|------------|-------------------|--------------------------------------------|
| 1908 | Blue                                   | White      | Porcelain & Steel | No Year on Plate                           |
| 1909 | Blue                                   | White      | Porcelain & Steel | No Year on Plate                           |
| 1910 | Red Woodgrain                          | White      | Porcelain & Steel |                                            |
| 1911 | White                                  | Black      | Porcelain & Steel |                                            |
| 1912 | Ivory                                  | Green      | Steel             | Flat Plate                                 |
| 1913 | Ivory                                  | Maroon     | Steel             | Flat Plate                                 |
| 1914 | Ivory                                  | Red        | Steel             | Flat Plate                                 |
| 1915 | Yellow                                 | Black      | Steel             | Flat Plate                                 |
| 1916 | Black                                  | White      | Steel             | Flat Plate                                 |
| 1917 | Orange                                 | Black      | Steel             | Flat Plate                                 |
| 1918 | Dark Green                             | Light Blue | Steel             | Embossed Plates Began                      |
| 1919 | Maroon                                 | White      | Steel             |                                            |
| 1920 | Dark Blue                              | White      | Steel             |                                            |
| 1921 | Green                                  | White      | Steel             |                                            |
| 1922 | White                                  | Blue       | Steel             |                                            |
| 1923 | Gray                                   | Red        | Steel             |                                            |
| 1924 | Dark Blue                              | White      | Steel             |                                            |
| 1925 | Ivory                                  | Black      | Steel             |                                            |
| 1926 | Brown                                  | White      | Steel             |                                            |
| 1927 | Gray                                   | Black      | Steel             |                                            |
| 1928 | Navy Blue; Black is also acceptable    | White      | Steel             |                                            |
| 1929 | Light Green                            | Black      | Steel             |                                            |
| 1930 | Red                                    | White      | Steel             |                                            |
| 1931 | Gray                                   | Black      | Steel             |                                            |
| 1932 | Dark Blue                              | White      | Steel             |                                            |
| 1933 | Orange                                 | Black      | Steel             |                                            |
| 1934 | Red                                    | White      | Steel             |                                            |
| 1935 | Black                                  | Yellow     | Steel             |                                            |
| 1936 | White                                  | Blue       | Steel             |                                            |
| 1937 | White                                  | Maroon     | Steel             |                                            |
| 1938 | White                                  | Black      | Steel             | "150 Anniv. N.W. Terr." w/Covered<br>Wagon |
| 1939 | White                                  | Blue       | Steel             |                                            |
| 1940 | Dark Blue                              | White      | Steel             |                                            |
| 1941 | Maroon                                 | White      | Steel             |                                            |
| 1942 | White                                  | Dark Green | Steel             |                                            |
| 1943 | 1942 Plates and Red Windshield Sticker |            |                   |                                            |
| 1944 | Dark Blue                              | White      | Steel             | Only One Plate Issued                      |
| 1945 | White                                  | Dark Blue  | Steel             | Only One Plate Issued                      |
| 1946 | White                                  | Red        | Steel             | Only One Plate Issued                      |