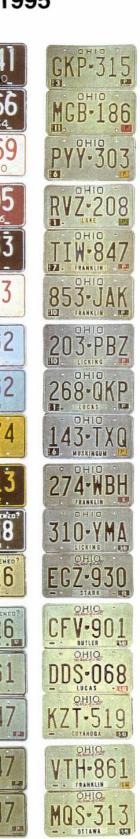

# OHIO PASSENGER RUN, 1908–1995

| 8801@<br>16272@<br>17859 \\ 17859 \\ 22421 \\ 28482 \\ 41408 \\ 91926 \\ 116181 \\ 36810 \\ 36810 |
|---------------------------------------------------------------------------------------------------|
| <b>99928 11 123175</b>                                                                            |
| \$236 3 \$<br>116181@                                                                             |
| <b>936810 297127</b>                                                                              |
| #354590#<br>704034<br>010-1922<br>41 0 358                                                        |
| 239-942<br>786-358<br>OHIO-1925<br>480-540<br>OHIO-1926                                           |
| 100                                                                                               |

| YEAR           | BACKGROUND                                  | NUMERALS        | MATERIAL            | REMARKS                                            |
|----------------|---------------------------------------------|-----------------|---------------------|----------------------------------------------------|
| 1947           | Dark Green                                  | White           | Steel               |                                                    |
| 1948           | Lemon Yellow                                | Black           | Steel &<br>Aluminum |                                                    |
| 1949           | Black                                       | Lemon<br>Yellow | Aluminum            |                                                    |
| 1950           | Yellow                                      | Black           | Aluminum            |                                                    |
| 1951           | Dark Blue                                   | White           | Steel               |                                                    |
| 1952           | 1951 Plates and Blue Windshield Sticker     |                 |                     |                                                    |
| 1953           | Dark Green                                  | Lemon<br>Yellow | Steel               | One Plate Issued. 1803-1953 - 150 Yrs<br>Statehood |
| 1954           | Maroon                                      | White           | Steel               |                                                    |
| 1955           | Dark Blue                                   | White           | Steel               |                                                    |
| 1956           | Dark Green                                  | White           | Steel               | Standardized 6"x12" Plates Began                   |
| 1957           | Maroon                                      | White           | Steel               |                                                    |
| 1958           | Blue                                        | White           | Steel               |                                                    |
| 1959           | White                                       | Red             | Steel               |                                                    |
| 1960           | Gold                                        | Blue            | Steel               |                                                    |
| 1961           | Green                                       | White           | Steel               |                                                    |
| 1962           | Maroon                                      | White           | Steel               |                                                    |
| 1963           | Dark Blue                                   | White           | Steel               |                                                    |
| 1964           | Dark Green                                  | White           | Steel               |                                                    |
| 1965           | White                                       | Red             | Steel               |                                                    |
| 1966           | Red                                         | White           | Steel               |                                                    |
| 1967           | Medium Blue                                 | White           | Steel               |                                                    |
| 1968           | White                                       | Red             | Steel               |                                                    |
| 1969           | White                                       | Blue            | Steel               |                                                    |
| 1970           | Gray                                        | Scarlet         | Steel               |                                                    |
| 1971           | Yellow                                      | Black           | Steel               |                                                    |
| 1972           | Blue                                        | Gold            | Steel               |                                                    |
| 1973           | Green                                       | White           | Steel               | "Seat Belts Fastened?"                             |
| 1974           | White                                       | Green           | Steel               | "Seat Belts Fastened?"                             |
| 1975           | 1974 Plates with Validation Sticker         |                 |                     |                                                    |
| 1976 -<br>1979 | White                                       | Red             | Aluminum            | No Year on Plate Began                             |
| 1980 -<br>1984 | White                                       | Blue            | Steel               |                                                    |
| 1985 -<br>1990 | White                                       | Green           | Steel               | TK/TL Plates have Red Numerals                     |
| 1991 -<br>1995 | White                                       | Blue            | Steel               | "Heart of It All"                                  |
| 1996 –         | White                                       | Blue            | Steel               | "Heart of It All"                                  |
| 1998           | Gold (White at top fades to Gold on bottom) | Dark Blue       | Steel               | "Heart of It All"                                  |
| 1998 -         | White                                       | Blue            | Steel               | "Heart of It All"                                  |
| 2000           | Gold (White at top fades to Gold on bottom) | Dark Blue       | Steel               | "Heart of It AII" or "Birthplace of Aviation"      |